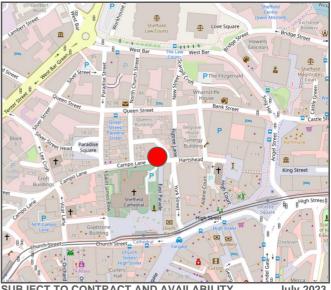

#### LOCATION

This shop unit is prominently located in the heart of Sheffield's traditional professional quarter, opposite to the back of Sheffield Cathedral. There are numerous office occupiers in the vicinity as well as a variety of bars and restaurants. Public transport is easily accessed with numerous bus routes and a Supertram stop within 50 yards of the premises.