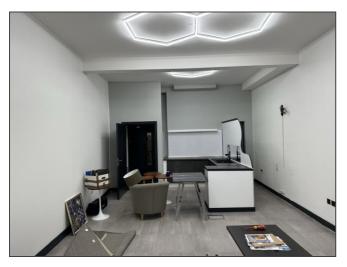

#### DESCRIPTION

The property comprises a ground floor open plan lockup shop unit benefitting from a new fully fitted kitchen and WC.

The unit has been fully refurbished and would suit a variety of uses.

| ACCOMMODATION | (Approx net internal areas) |
|---------------|-----------------------------|
|---------------|-----------------------------|

Ground Floor Shop

422 sq ft (39.2 sq m)