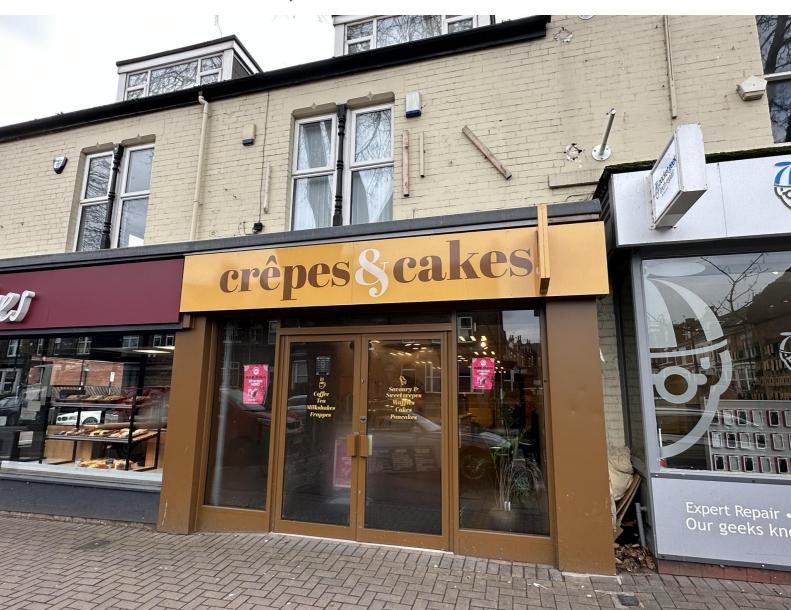

#### LOCATION

The premises are situated in a prime location fronting Ecclesall Road, Sheffield's premier suburban district centre. Occupiers in the immediate vicinity include Starbucks, Beres Pork Shop and The Ale Club.

#### DESCRIPTION

The shop provides a ground floor retail unit with a storage room to the side, serviced via the adjacent side street, Harefield Road. The shop has been fitted out to a high standard with a security shutter and provides clear ground floor space with a WC to the rear.