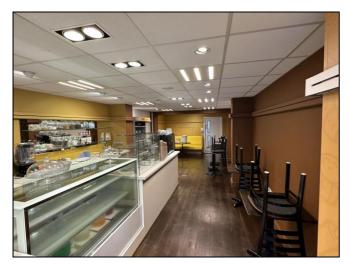

#### DESCRIPTION

The shop provides a ground floor retail unit with a storage room to the side, serviced via the adjacent side street, Harefield Road. The shop has been fitted out to a high standard with a security shutter and provides clear ground floor space with a WC to the rear.

#### ACCOMMODATION

(Approx net internal areas)

| Internal width | 13 ft 8 in  | (4.2 m)      |
|----------------|-------------|--------------|
| Shop depth     | 68 ft 0 in  | (20.7 m)     |
| Sales Area     | 960 sq ft   | (89.2 sq m)  |
| Store          | 130 sq ft   | (12.1 sq m)  |
| Total          | 1,090 sq ft | (101.3 sq m) |