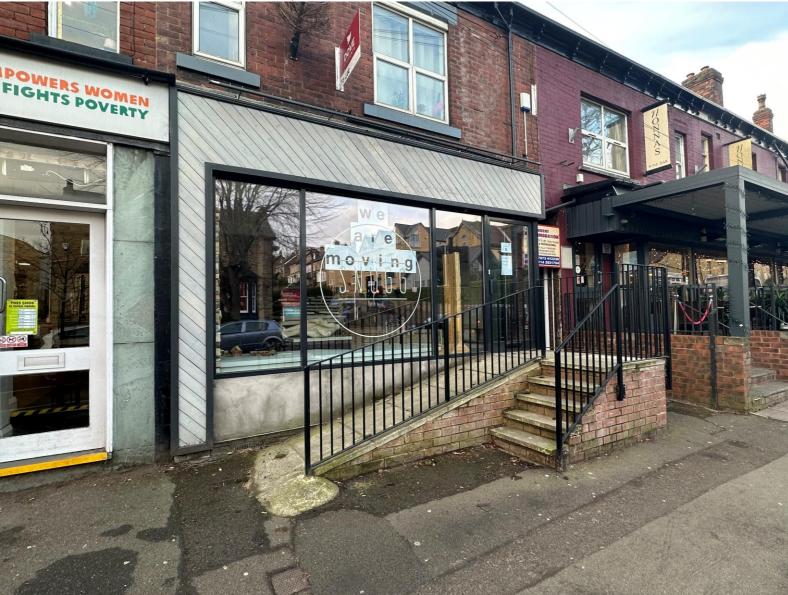

# LOCATION

The premises are situated in a prime location fronting Ecclesall Road around 1½ miles south of Sheffield City Centre. The property is close to Nonna's Bar & Restaurant, Sainsburys Local, Oxfam, Nando's and many other national, regional and local traders.

## **DESCRIPTION**

The property comprises a ground floor lock up shop with a small cellar.

There is storage, kitchen and W/C facilities to the rear of the ground floor. The premises were previously utilised as a children's clothes shop.