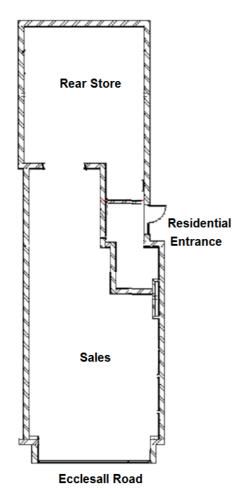

## **DESCRIPTION**

The property comprises a ground floor lock up shop with a small cellar.

There is storage, kitchen and W/C facilities to the rear of the ground floor. The premises were previously utilised as a children's clothes shop.

# **ACCOMMODATION** (Approx net internal areas)

| Internal Width            | 17 ft 7 ins  | 5.4 m     |
|---------------------------|--------------|-----------|
| Shop Depth                | 39 ft 10 ins | 12.1 m    |
| Built Depth               | 58 ft 3 ins  | 17.7 m    |
| <b>Ground Floor Sales</b> | 877 sq ft    | 81.5 sq m |
| Cellar                    | 118 sq ft    | 11.0 sq m |