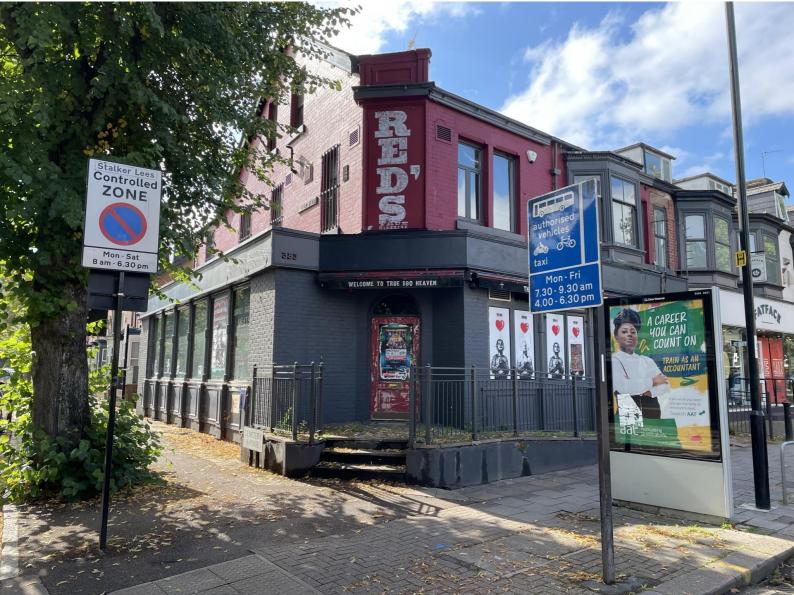

#### **LOCATION**

Prominently located on Ecclesall Road which is regarded as one of Sheffield's prime leisure pitches. Sheffield city centre is located approximately 1 mile to the North East.

Neighboring occupiers include Nando's, Costa Coffee, Dunkin Donuts, Pizza Express, Zaap Thai, Starbucks and many more.

#### **DESCRIPTION**

Occupying a very prominent corner position providing significant frontage to both Ecclesall Road and Cemetary Avenue.