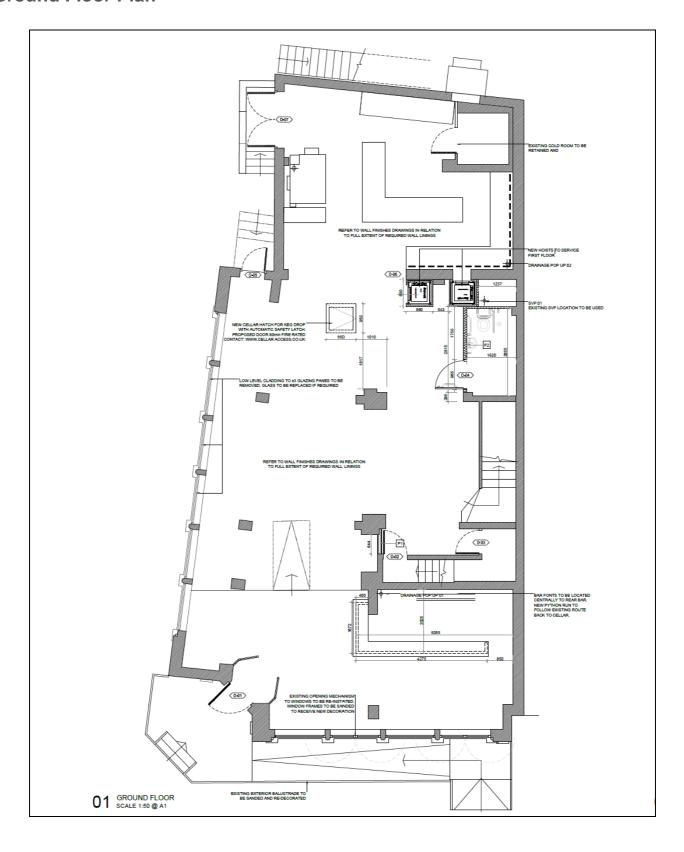

### **Ground Floor Plan**

### **ACCOMMODATION** (Approx net internal areas)

| Ground Floor | 1,770 sq ft | 165.0 sq m |
|--------------|-------------|------------|
| First Floor  | 854 sq ft   | 80.0 sq m  |
| Second Floor | 572 sq ft   | 53.0 sq m  |
| Basement     | 547 sq ft   | 51.0 sq m  |
| Total        | 3,743 sq ft | 349.0 sq m |