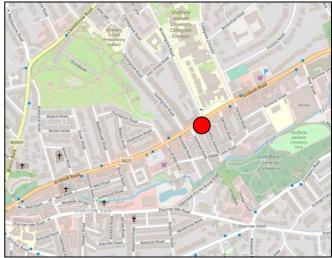

#### **LOCATION**

Prominently located on Ecclesall Road which is regarded as one of Sheffield's prime leisure pitches. Sheffield city centre is located approximately 1 mile to the North East.

Neighboring occupiers include Nando's, Costa Coffee, Dunkin Donuts, Pizza Express, Zaap Thai, Starbucks and many more.