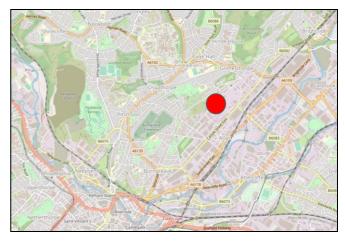

# **LOCATION**

Petre Street is an established industrial location in the Don Valley, situated less than 2 miles to the east of Sheffield City Centre with Meadowhall Shopping Centre and the M1 (J34) just over 2 miles further east.

There are a number of well-known occupiers in the area including Daver Steels, English Pewter Company and Eurofleet Sheffield.