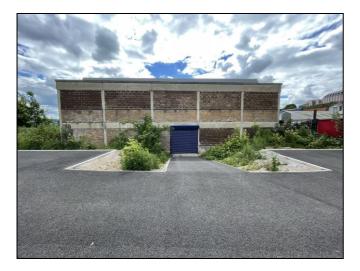

# **DESCRIPTION**

The property comprises a large workshop/warehouse building on basement, ground and first floors.

The ground floor consists of Workshop/Warehouse space, Kitchen and WC's. There is a full height roller shutter from the yard of the premises. The First floor provides further open plan space with separate WC's.

Externally there is a gated yard for numerous vehicles.