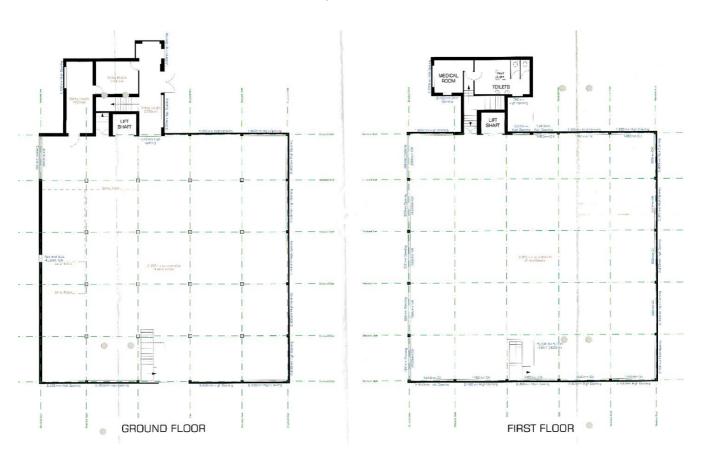

# **Layout Plans**

# **ACCOMMODATION** (Approx gross internal areas)

| Total        | 12,950 sq ft | (1,203.0 sq m) |
|--------------|--------------|----------------|
| Basement     | 1,050 sq ft  | (97.5 sq m)    |
| First floor  | 5,800 sq ft  | (538.8 sq m)   |
| Ground floor | 6,100 sq ft  | (566.7 sq m)   |
|              |              |                |