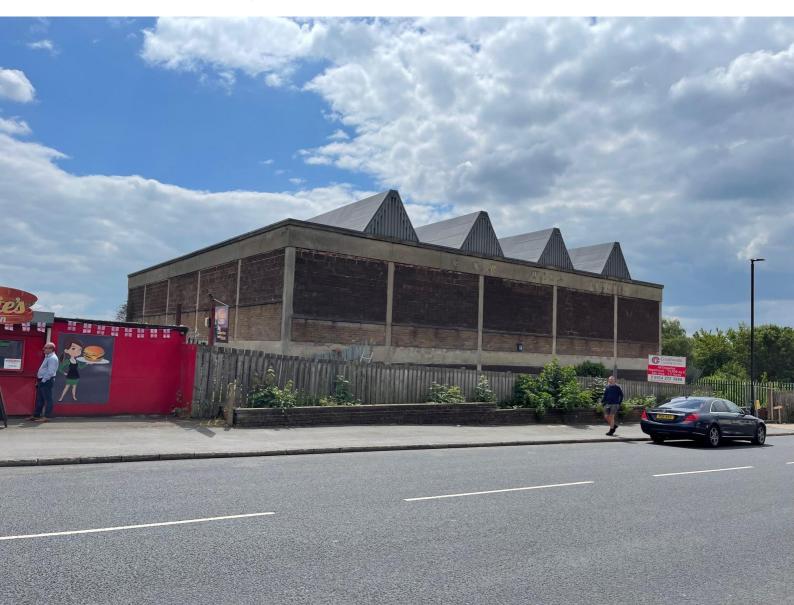

# To Let

350 Petre Street, Sheffield S4 8LU

- Warehouse/Industrial Premises with Large Yard
- Excellent Road Access
- Popular Don Valley location close to M1 & Meadowhall
- 12,950 sq ft Gross Internal Area
- Immediate Occupation Available
- Available To Let on a New Lease

# **LOCATION**

Petre Street is an established industrial location in the Don Valley, situated less than 2 miles to the east of Sheffield City Centre with Meadowhall Shopping Centre and the M1 (J34) just over 2 miles further east.

# **DESCRIPTION**

The property comprises a large workshop/warehouse building on basement, ground and first floors.

The ground floor consists of Workshop/Warehouse space, Kitchen and WC's. There is a full height roller shutter from the yard of the premises. The First floor provides further open plan space with separate WC's.

Externally there is a gated yard for numerous vehicles.