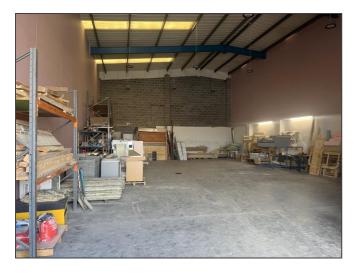

# **DESCRIPTION**

The available space comprises of an open plan warehouse premises with an amenity block accommodating a kitchen and WC facilities. The unit benefits from 7.7m eaves heights with potential for a mezzanine floor.

The front of the premises will be redecorated prior to occupation.

There is parking for multiple vehicles directly outside the premises.

**ACCOMMODATION** (Approx gross internal areas)

Ground Floor 3,363 sq ft (312.4 sq m)

There is potential for a mezzanine floor subject to planning.