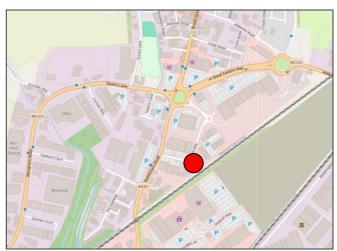

# **LOCATION**

The unit is ideally located for access to the national motorway network, being 3 miles from the M1 (J33/J34/J35) and 7 miles from the M18 (J1).

The site itself is located on Rail Mill Road accessed from Rotherham Road, adjacent to a major retail park, with easy access from the main arterial routes of the A633, A630 and A629.