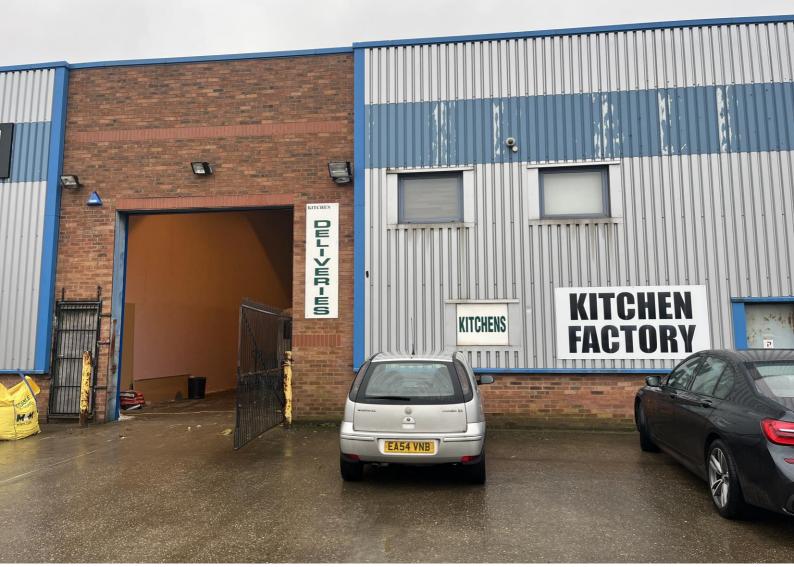

# To Let

Unit 1B, Rail Mill Way, Parkgate Business Park, Rotherham S62 6JQ

- Ground Floor Warehouse/Trade Counter Unit
- Ideally Located in Parkgate Business Park
- To be Redecorated
- 7.7m Eaves Height
- 3,363 sq ft (312.4 sq m)
- To Let on a New Lease

# **LOCATION**

The unit is ideally located for access to the national motorway network, being 3 miles from the M1 (J33/J34/J35) and 7 miles from the M18 (J1).

The site itself is located on Rail Mill Road accessed from Rotherham Road, adjacent to a major retail park, with easy access from the main arterial routes of the A633, A630 and A629.

# **DESCRIPTION**

The available space comprises of an open plan warehouse premises with an amenity block accommodating a kitchen and WC facilities. The unit benefits from 7.7m eaves heights with potential for a mezzanine floor.