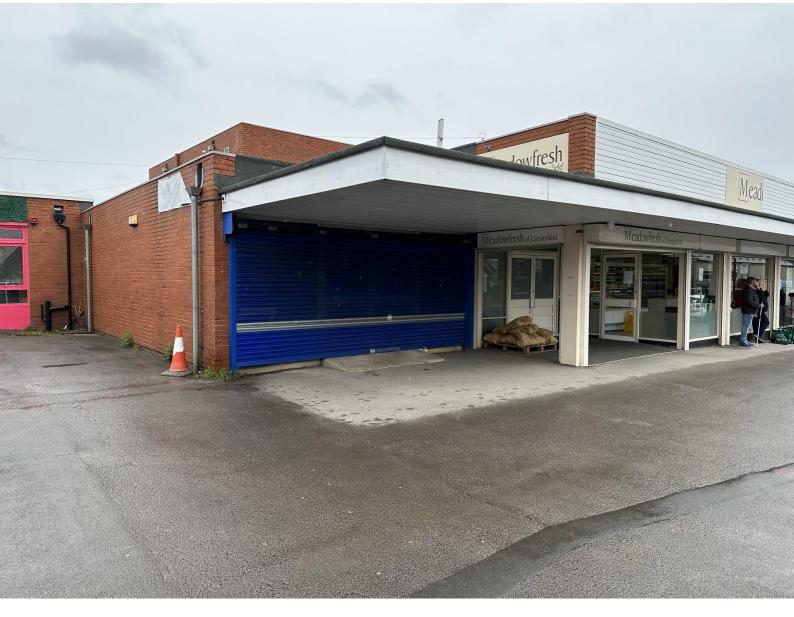

#### DESCRIPTION

The available unit is 948 sq ft on the ground floor and occupies an prominent position on Market Street.

The unit has good frontage directly on to the high street thus providing an excellent signage opportunities.

Internally, the property is in good condition and comprises an open sales area on the ground floor with kitchen, store and WC to the rear.

The shop front benefits from an electric roller shutter for security and there is a small yard / car park to the rear.