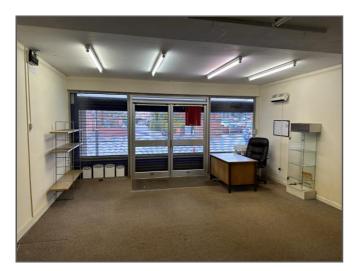

Internally, the property is in good condition and comprises an open sales area on the ground floor with kitchen, store and WC to the rear.

The shop front benefits from an electric roller shutter for security and there is a small yard / car park to the rear.