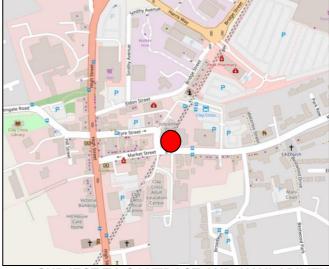

#### LOCATION

The property is ideally positioned in the heart of Clay Cross, with great access to Chesterfield, Alfreton, and the M1 Motorway.

The unit occupies a prominent location within the town with nearby occupiers including Iceland Foods, Peak Pharmacy, Age UK and Natwest.

Market Street itself receives a large amount of footfall and passing traffic and is located close to the new development on Bridge Street North which is the home of Tesco Extra, Poundland, Timpson and Pets at Home.