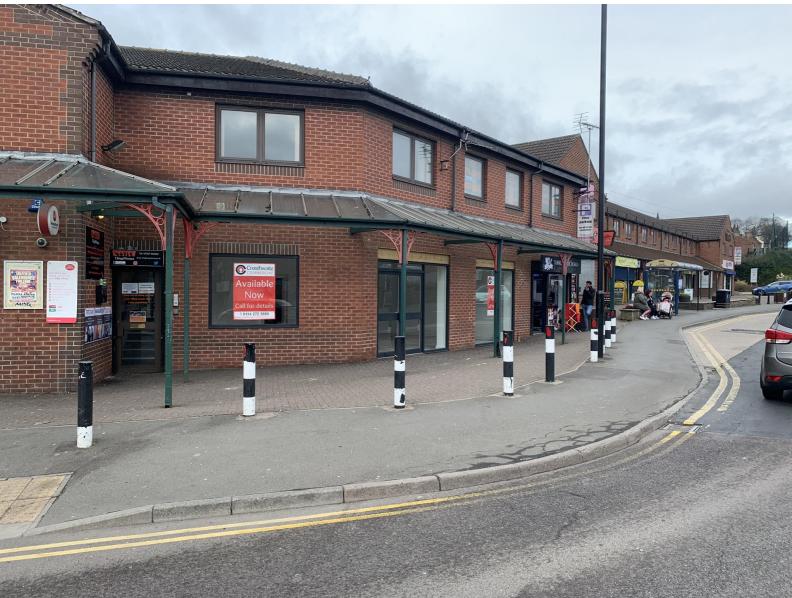

# LOCATION

The premises are prominently located in the busy suburb of Chapeltown, close to the roundabout at the junction of Burncross Road and Lound Side, some 7 miles to the north of Sheffield City Centre,

This is a well-established shopping parade with a variety of retailers including RSPCA, Pizza Hut, Hays Travel and Mirage. There are several bus routes serving the area with a stop directly outside the parade and to the rear is a substantial customer car park.