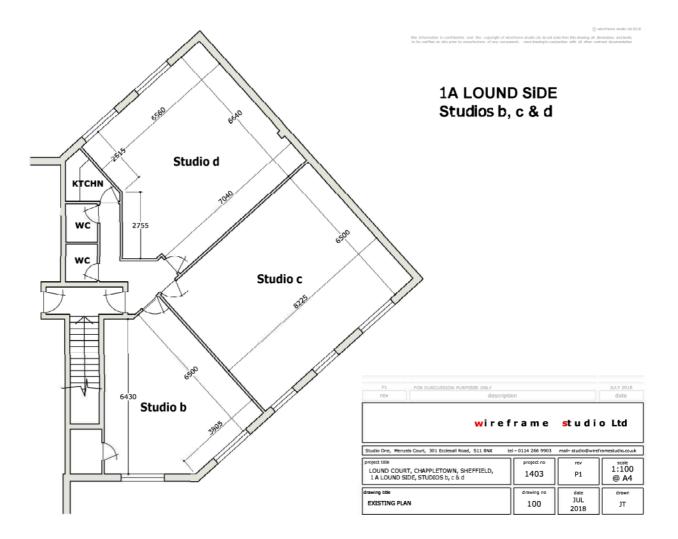

# To Let

Studio 1B & 1C, Lound Side, Chapeltown, Sheffield S35 2UQ

- Two First Floor Commercial Studio Units To Let
- Suitable for a Variety of Uses Offices, Salon, Studio, etc
- Prominent Position on Popular Parade
- Flexible Lease terms Available
- 1B 386 sq ft, 1C 574 sq ft
- Substantial Rear Car Parking Available

There is car parking available to the rear and the opportunity to have prominent signage on the main road frontage.

**ACCOMMODATION** (Approx net internal areas)

| 1B | 386 sq ft | 35.9 sq m |
|----|-----------|-----------|
| 1C | 574 sq ft | 53.3 sq m |