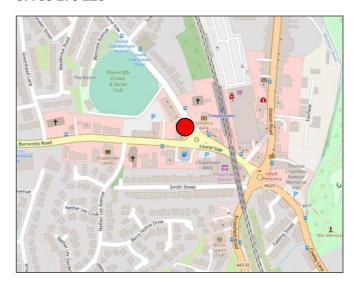

# **LOCATION**

The premises are prominently located in the busy suburb of Chapeltown, close to the roundabout at the junction of Burncross Road and Lound Side, some 7 miles to the north of Sheffield City Centre,