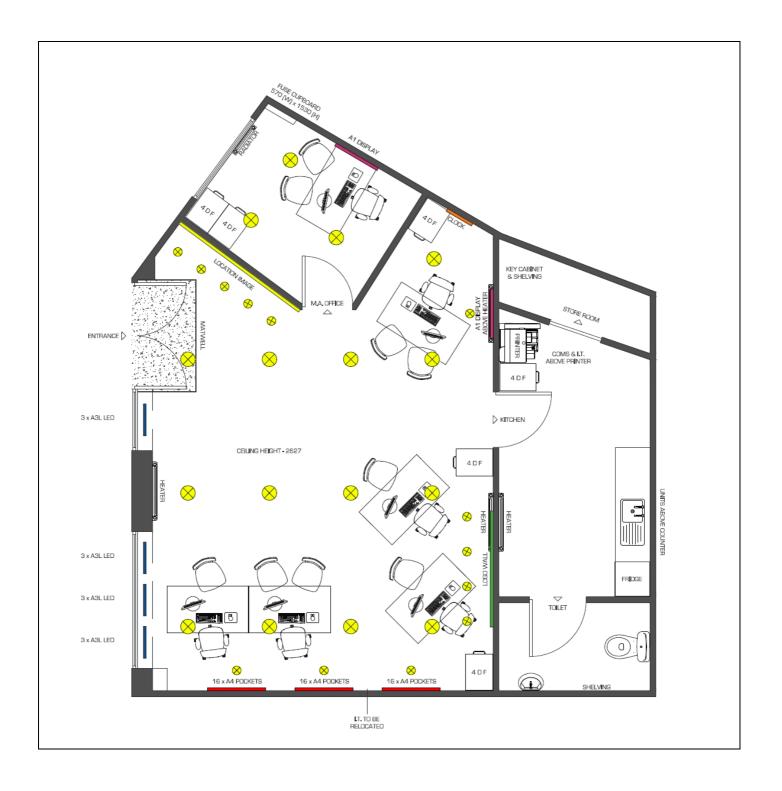

# **DESCRIPTION**

The premises comprise a ground floor retail unit with a large sales area with partitioned office. This can be removed to provide clear floor space if required. A floor plan is attached.

In addition to this there is a kitchen, store and WC to the rear.

There is car parking available to the rear and the opportunity to have prominent signage on the return frontage.

# **ACCOMMODATION** (Approx net internal areas)

| Total           | 718 sa ft | 67.3 sa m |
|-----------------|-----------|-----------|
| Storage/Kitchen | 134 sq ft | 12.5 sq m |
| Sales Area      | 584 sq ft | 54.8 sq m |
|                 |           |           |

# **Existing Layout**