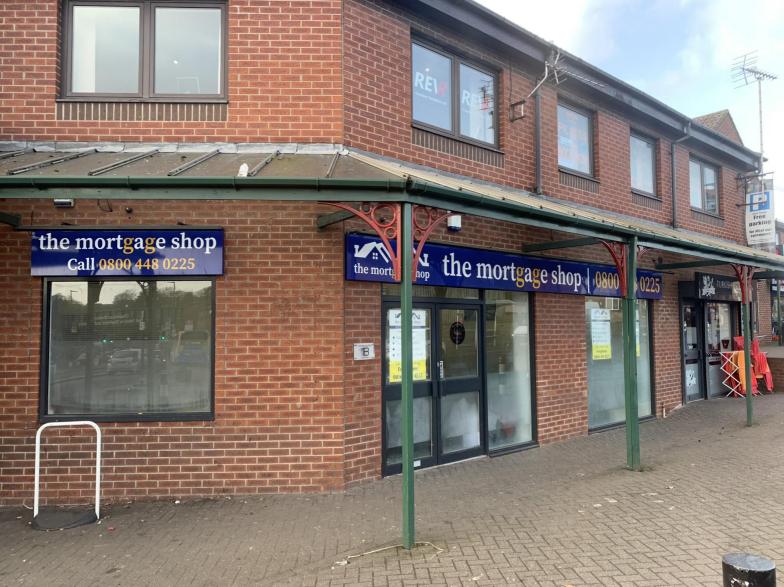

# To Let

1B Lound Side, Chapeltown, Sheffield S35 2UQ

- Prominent Corner Retail Unit
- Ground Floor Premises To Let
- Suitable for a Variety of Uses
- Busy Location in Thriving District Centre
- 718 sq ft
- Substantial Rear Car Park

# **LOCATION**

The premises are prominently located in the busy suburb of Chapeltown, close to the roundabout at the junction of Burncross Road and Lound Side, some 7 miles to the north of Sheffield City Centre,

This is a well-established shopping parade with a variety of retailers including Premier convenience store, Come A Casa Pizza Hut, Subway, Hays Travel and John Crawshaw Butchers. There are several bus routes serving the area with a stop directly outside the parade and to the rear is a substantial customer car park.