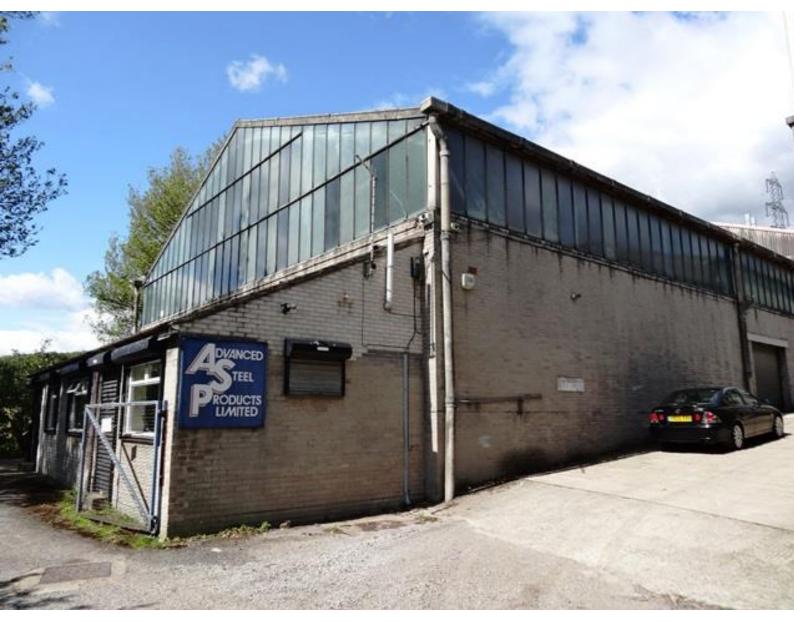

# DESCRIPTION

The property comprises a warehouse with a single storey office block to the front.. The warehouse is accessed via 2 roller shutter doorways and has an eaves height of approximately 18ft (5.5 m). Externally there is space for parking in a gated yard area.