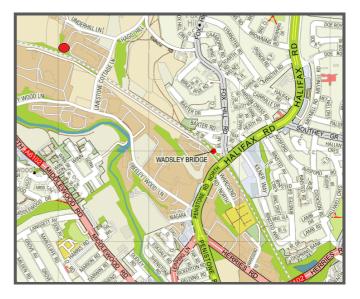

LOCATION

Nutwood Trading Estate is located close to Hillsborough, approximately 5 miles to the north west of Sheffield city centre accessed via the A61 Halifax Road. M1 junction 36 is approximately 8 miles away to the north.

The trading estate is accessed off Limestone Cottage Lane, which links with Halifax Road and Penistone Road (A61), via Claywheels Lane.

The property is located at the rear of the estate.