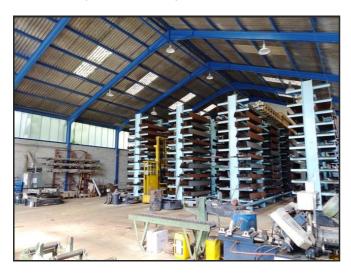

# DESCRIPTION

The property comprises a warehouse with a single storey office block to the front.. The warehouse is accessed via 2 roller shutter doorways and has an eaves height of approximately 18ft (5.5 m). Externally there is space for parking in a gated yard area.

**ACCOMMODATION** (Approx gross internal areas)

| Works        | 5,466 sq ft | 507.8 sq m |
|--------------|-------------|------------|
| Offices      | 517 sq ft   | 48.0 sq m  |
| Total G.I A. | 5,985 sq ft | 556.0 sq m |